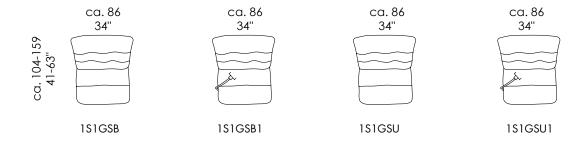

# **TAFFY**

FAC-13071

Updated: 12/03/2024 DIMENSION

| Configuration | Width |      | Seat Width |      | Depth     |         | Seat Depth |      | Back Height |      | Seat Height |      | Weight |     | Volume         |                 |
|---------------|-------|------|------------|------|-----------|---------|------------|------|-------------|------|-------------|------|--------|-----|----------------|-----------------|
|               | cm    | inch | cm         | inch | cm        | inch    | cm         | inch | cm          | inch | cm          | inch | kg     | lb  | m <sup>3</sup> | ft <sup>3</sup> |
|               |       |      |            |      |           |         |            |      |             |      |             |      |        |     |                |                 |
| 1S1GSB        | 86    | 34   | 86         | 34   | 104 - 159 | 41 - 63 | 60         | 24   | 101         | 40   | 51          | 20   | 48     | 106 | 0.90           | 31.90           |
| 1S1GSB1       | 86    | 34   | 86         | 34   | 104 - 159 | 41 - 63 | 60         | 24   | 101         | 40   | 51          | 20   | 48     | 106 | 0.90           | 31.90           |
| 1S1GSU        | 86    | 34   | 86         | 34   | 104 - 159 | 41 - 63 | 60         | 24   | 101         | 40   | 51          | 20   | 48     | 106 | 0.90           | 31.90           |
| 1S1GSU1       | 86    | 34   | 86         | 34   | 104 - 159 | 41 - 63 | 60         | 24   | 101         | 40   | 51          | 20   | 48     | 106 | 0.90           | 31.90           |

### DIMENSION